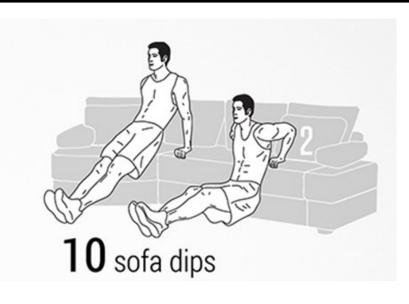

Put on some music and try this 10 minute exercise video.

It really gets you moving and is easy to follow!

https://www.youtube.com/

watch?v=yv2XE Ut3KU

Try these 4 sofa exercises made by NHS Choices.

Click on the link for more: <a href="https://www.nhs.uk/live-well/exercise/gym-free-workouts/">https://www.nhs.uk/live-well/exercise/gym-free-workouts/</a>