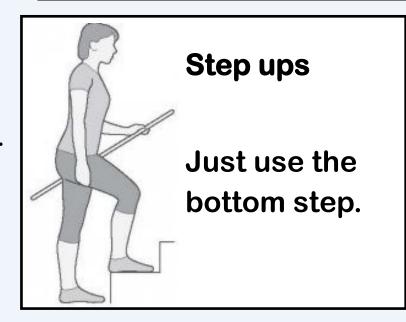

https://www.youtube.com/
watch?v=Xewf0Ecyrfs

Try these 4 leg exercises indoors today!

March on the spot

Try to lift your knees high.

They have been recommended an AGE UK Physiotherapist.

https://www.ageuk.org.uk/hillingdonharrowandbrent/about-us/news/articles/2020/staying-active-at-home/