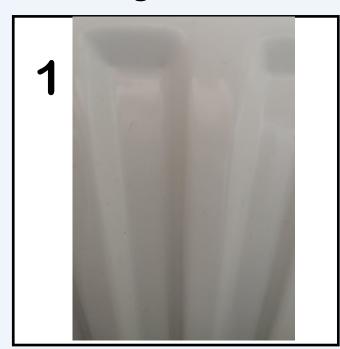

# **Today's Random Challenge!**

Can you guess the 4 objects?

Clue: hot

### Guess the 4 photos. Clue: Art

1) Radiator 2) Thermostat or heating dial 3) Lamp 4) Oven dial