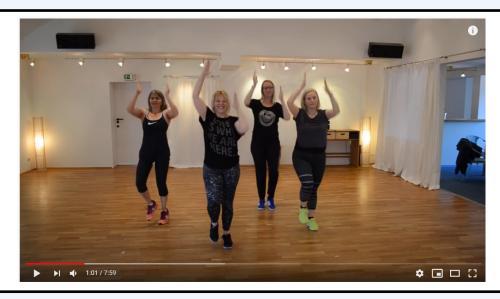

**Answers** 

Keep active and do some exercise

and Do Each Day

Make something or do a challenge

Talk to people

Relax and think of positive things

Here's an 10 minute dance workout with fun music from the 1980s

https://www.youtube.com/
watch?v=Xewf0Ecyrfs

Try these 4 leg exercises indoors today!

March on the spot

Try to lift your knees high.

They have been recommended an AGE UK Physiotherapist.

https://www.ageuk.org.uk/hillingdonharrowandbrent/about-us/news/articles/2020/staying-active-at-home/