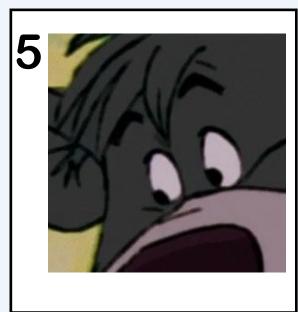

# **Today's Random Challenge!**

Can you guess the Disney characters from these pictures?

Steve has put 9 words in here. How many can you find?

### **Disney Characters**

1) Donald Duck 2) Aladdin 3) Zazu 4) Ariel 5) Baloo