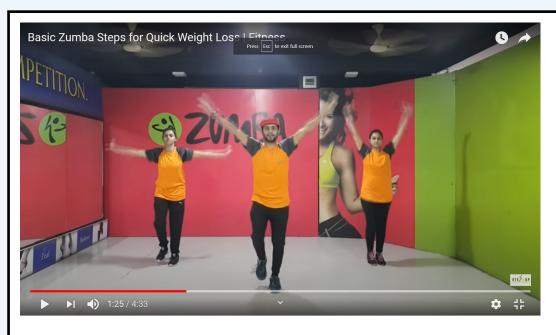

### **Sitting Exercises**

https://www.nhs.uk/livewell/ fitness/documents/ NHS sitting exercise.pdf

This 5 minute Zumba video is fun and easy to follow.

It will also get you out of breath!

https://www.youtube.com/