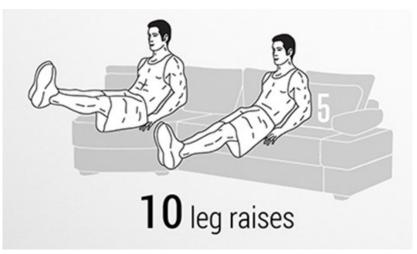

Put on some music and try this 10 minute exercise video.

It really gets you moving and is easy to follow!

https://www.youtube.com/

watch?v=yv2XE Ut3KU

Try these 4 sofa exercises made by NHS Choices.

Click on the link for more: <a href="https://www.nhs.uk/live-well/exercise/gym-free-workouts/">https://www.nhs.uk/live-well/exercise/gym-free-workouts/</a>