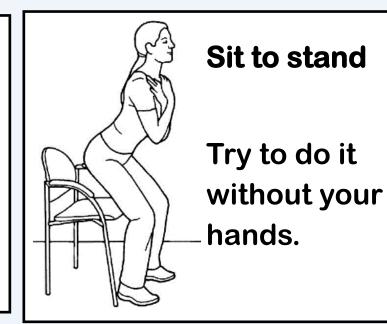

https://www.youtube.com/
watch?v=Xewf0Ecyrfs

Try these 4 leg exercises indoors today!

March on the spot

Try to lift your knees high.

They have been recommended an AGE UK Physiotherapist.

https://www.ageuk.org.uk/hillingdonharrowandbrent/about-us/news/articles/2020/staying-active-at-home/