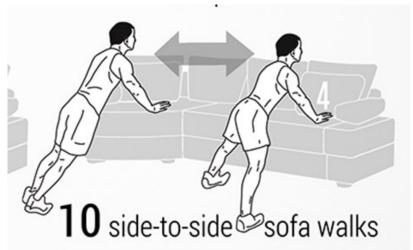

Put on some music and try this 10 minute exercise video.

It really gets you moving and is easy to follow!

https://www.youtube.com/

watch?v=yv2XE Ut3KU

Try these 4 sofa exercises made by NHS Choices.

Click on the link for more: <a href="https://www.nhs.uk/live-well/exercise/gym-free-workouts/">https://www.nhs.uk/live-well/exercise/gym-free-workouts/</a>