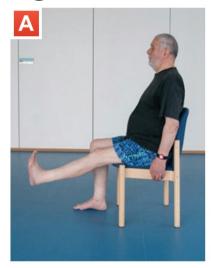

https://www.youtube.com/
watch?v=Xewf0Ecyrfs

Try these 4 leg exercises indoors today!

March on the spot

Try to lift your knees high.

They have been recommended an AGE UK Physiotherapist.

https://www.ageuk.org.uk/hillingdonharrowandbrent/about-us/news/articles/2020/staying-active-at-home/