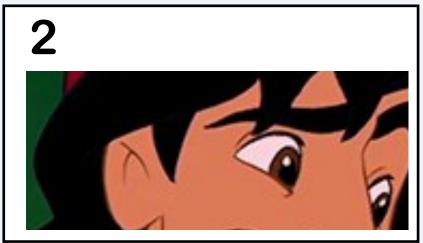

# **Today's Random Challenge!**

Can you guess the Disney characters from these pictures?

Steve has put 9 words in here. How many can you find?

### **Disney Characters**

1) Donald Duck 2) Aladdin 3) Zazu 4) Ariel 5) Baloo