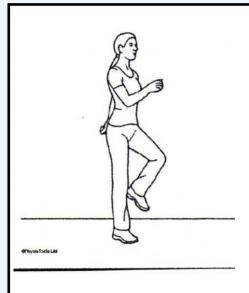

https://www.youtube.com/
watch?v=Xewf0Ecyrfs

Try these 4 leg exercises indoors today!

March on the spot

Try to lift your knees high.

They have been recommended an AGE UK Physiotherapist.

https://www.ageuk.org.uk/hillingdonharrowandbrent/about-us/news/articles/2020/staying-active-at-home/