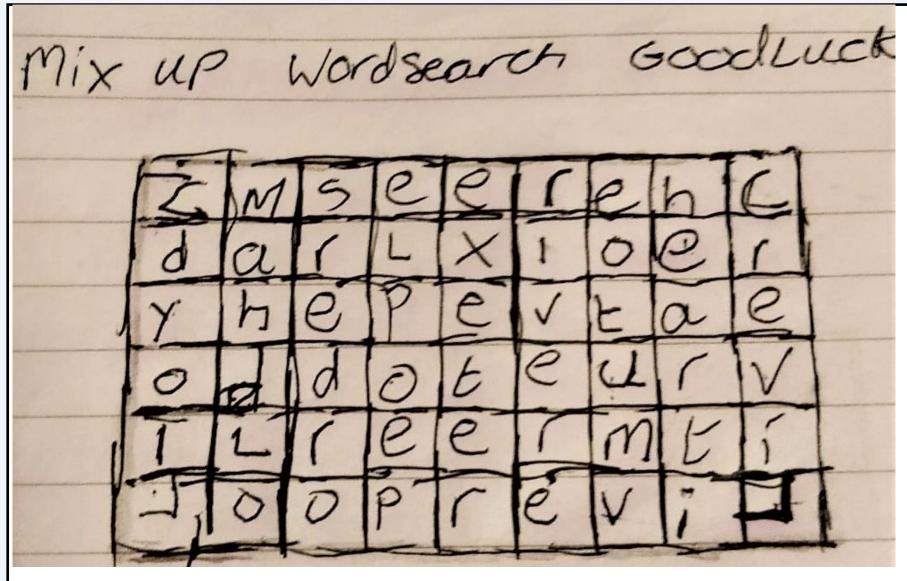

# **Today's Random Challenge!**

Can you guess the Disney characters from these pictures?

Steve has put 9 words in here. How many can you find?

### **Steve's Word Search**

Cher toe heart liver Exeter Liverpool Oldham Order Eat