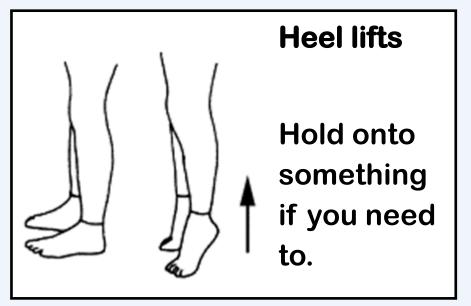

https://www.youtube.com/
watch?v=Xewf0Ecyrfs

Try these 4 leg exercises indoors today!

March on the spot

Try to lift your knees high.

They have been recommended an AGE UK Physiotherapist.

https://www.ageuk.org.uk/hillingdonharrowandbrent/about-us/news/articles/2020/staying-active-at-home/