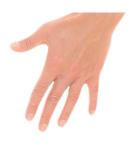

## **Riddles Challenge!**

**Questions to Make You Think...** 

1) I have 2 hands but I am not alive. What am I?

2) What is always in front of you, but you can't see it?

3) What goes up but never comes back down?

### What am I questions?

1) Clock 2) Future 3) Age