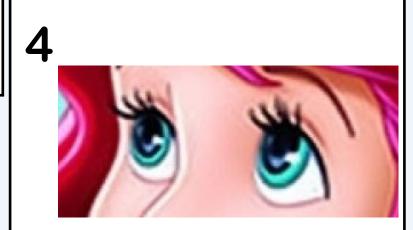

# **Today's Random Challenge!**

Can you guess the Disney characters from these pictures?

Steve has put 9 words in here. How many can you find?

### **Disney Characters**

1) Donald Duck 2) Aladdin 3) Zazu 4) Ariel 5) Baloo