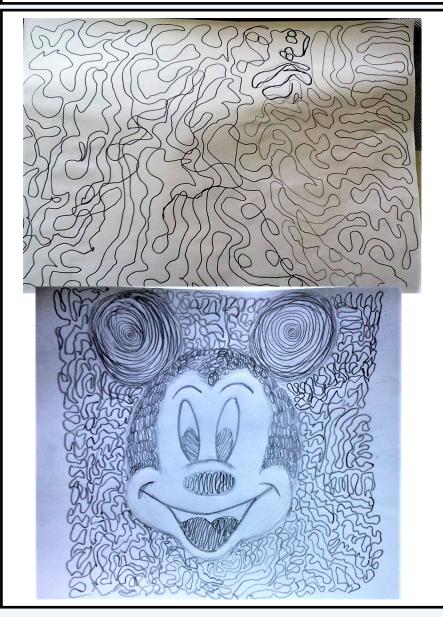

### Try a Never Ending Line Drawing!

Draw a doodle where the line never stops!

This one is by Patrick.

You can even try copying or drawing something you like.
This one is by Tracie.