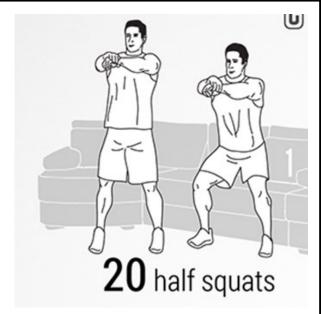

Put on some music and try this 10 minute exercise video.

It really gets you moving and is easy to follow!

https://www.youtube.com/

watch?v=yv2XE Ut3KU

Try these 4 sofa exercises made by NHS Choices.

Click on the link for more: <a href="https://www.nhs.uk/live-well/exercise/gym-free-workouts/">https://www.nhs.uk/live-well/exercise/gym-free-workouts/</a>